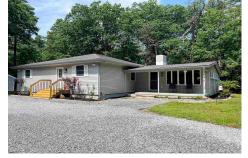

## COMMENTS

Peaceful and secluded 4 bedroom/2 bath Rancher featuring a charming living room with Knotty Pine walls & ceilings and a stone fireplace. A very large kitchen and dinning room. Kitchen cabinets were updated in 2013 and brand new stainless steel appliances just installed, including refrigerator, range, microwave and dishwasher. Home offers a nice size master bedroom with ...