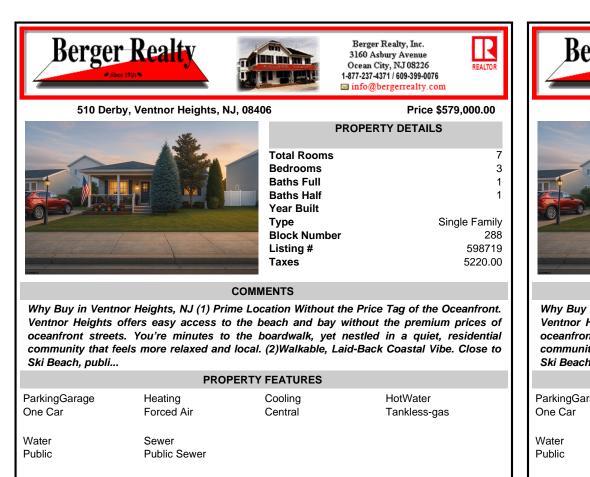

Berger Realty, Inc. **Berger Realty** 3160 Asbury Avenue Ocean City, NJ 08226 1-877-237-4371 / 609-399-0076 info@bergerrealty.com Price \$579,000.00 510 Derby, Ventnor Heights, NJ, 08406 **PROPERTY DETAILS Total Rooms Bedrooms Baths Full Baths Half** Year Built Type Single Family **Block Number** Listing # 598719 Taxes 5220.00 COMMENTS Why Buy in Ventnor Heights, NJ (1) Prime Location Without the Price Tag of the Oceanfront. Ventnor Heights offers easy access to the beach and bay without the premium prices of oceanfront streets. You're minutes to the boardwalk, yet nestled in a guiet, residential community that feels more relaxed and local. (2)Walkable, Laid-Back Coastal Vibe. Close to Ski Beach, publi... **PROPERTY FEATURES** ParkingGarage HotWater Heating Coolina Forced Air Central Tankless-gas Sewer