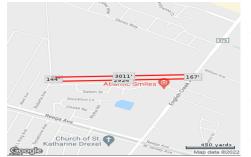

# **COMMENTS**

9.8+/- acres for sale. Zoned RG2. Property adjacent to Providence Prof. Park and Utility power lines....

# COMMENTS

9.8+/- acres for sale. Zoned RG2. Property adjacent to Providence Prof. Park and Utility power lines....