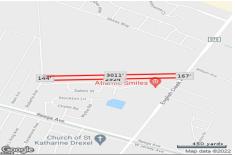

# **COMMENTS**

9.8+/- acres for sale. Zoned RG2. Property adjacent to Providence Prof. Park and Utility power lines....

# COMMENTS

9.8+/- acres for sale. Zoned RG2. Property adjacent to Providence Prof. Park and Utility power lines....