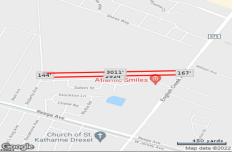

DDODEDTY DETAILS

3057 English Creek, Egg Harbor Township, NJ, 08234

Price \$400,000.00

| PROPERTY DETAILS |         |  |
|------------------|---------|--|
| Total Rooms      |         |  |
| Bedrooms         | C       |  |
| Baths Full       | (       |  |
| Baths Half       | 0       |  |
| Year Built       |         |  |
| Туре             |         |  |
| Block Number     | 1601    |  |
| Listing #        | 598654  |  |
| Taxes            | 6008.00 |  |

# COMMENTS

9.8+/- acres for sale. Zoned RG2. Property adjacent to Providence Prof. Park and Utility power lines....