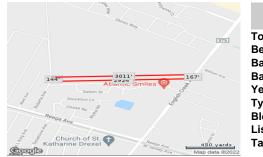

# **COMMENTS**

9.8+/- acres for sale. Zoned RG2. Property adjacent to Providence Prof. Park and Utility power lines....

# COMMENTS

9.8+/- acres for sale. Zoned RG2. Property adjacent to Providence Prof. Park and Utility power lines....