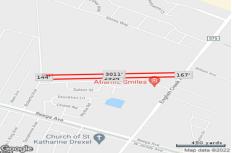

# **COMMENTS**

9.8+/- acres for sale. Zoned RG2. Property adjacent to Providence Prof. Park and Utility power lines....

# COMMENTS

9.8+/- acres for sale. Zoned RG2. Property adjacent to Providence Prof. Park and Utility power lines....