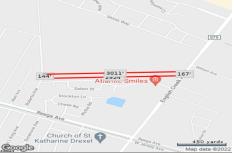

3057 English Creek, Egg Harbor Township, NJ, 08234

Price \$400,000.00

| PROPERTY DETAILS |         |  |
|------------------|---------|--|
| Total Rooms      |         |  |
| Bedrooms         | 0       |  |
| Baths Full       | 0       |  |
| Baths Half       | 0       |  |
| Year Built       |         |  |
| Туре             |         |  |
| Block Number     | 1601    |  |
| Listing #        | 598654  |  |
| Taxes            | 6008.00 |  |

# COMMENTS

9.8+/- acres for sale. Zoned RG2. Property adjacent to Providence Prof. Park and Utility power lines....