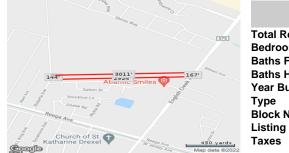

Berger Realty, Inc.
3160 Asbury Avenue
Ocean City, NJ 08226
1-877-237-4371/609-399-0076
info@bergerrealty.com

3057 English Creek, Egg Harbor Township, NJ, 08234

Price \$400,000.00

|   | PROPERTY DE  | TAILS   |
|---|--------------|---------|
|   | Total Rooms  |         |
|   | Bedrooms     | 0       |
|   | Baths Full   | 0       |
|   | Baths Half   | 0       |
|   | Year Built   |         |
|   | Туре         |         |
|   | Block Number | 1601    |
|   | Listing #    | 598654  |
| _ | Taxes        | 6008.00 |

# **COMMENTS**

9.8+/- acres for sale. Zoned RG2. Property adjacent to Providence Prof. Park and Utility power lines....

3057 English Creek, Egg Harbor Township, NJ, 08234

PROPERTY DETAILS

| TROFERTIO    | LIAILO  |
|--------------|---------|
| Total Rooms  |         |
| Bedrooms     | 0       |
| Baths Full   | 0       |
| Baths Half   | 0       |
| Year Built   |         |
| Туре         |         |
| Block Number | 1601    |
| Listing #    | 598654  |
| Taxes        | 6008.00 |

# COMMENTS

9.8+/- acres for sale. Zoned RG2. Property adjacent to Providence Prof. Park and Utility power lines....