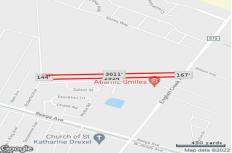

## **COMMENTS**

9.8+/- acres for sale. Zoned RG2. Property adjacent to Providence Prof. Park and Utility power lines....

## COMMENTS

9.8+/- acres for sale. Zoned RG2. Property adjacent to Providence Prof. Park and Utility power lines....