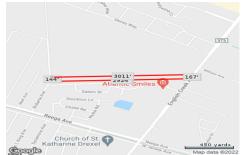

## **COMMENTS**

9.8+/- acres for sale. Zoned RG2. Property adjacent to Providence Prof. Park and Utility power lines....

## COMMENTS

9.8+/- acres for sale. Zoned RG2. Property adjacent to Providence Prof. Park and Utility power lines....