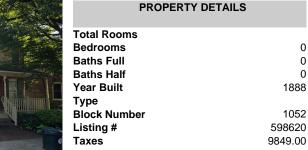

## COMMENTS

Fantastic Investment Opportunity in the Heart of Lambertville! This classic brick-front duplex offers flexible living space with loads of potential. The first-floor unit features a spacious living room, kitchen, bedroom and full bath. The second-floor unit features a bright living area, two bedrooms with access to a walk-up attic, a full bath, and kitchen. This is an estat ...