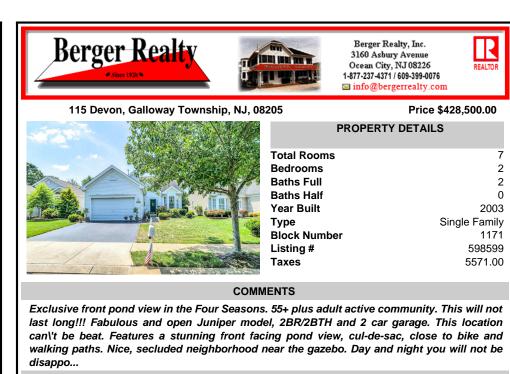

COMMENTS

Туре

Listing #

Taxes

**Block Number** 

1171

598599

5571.00

Exclusive front pond view in the Four Seasons. 55+ plus adult active community. This will not last long!!! Fabulous and open Juniper model, 2BR/2BTH and 2 car garage. This location can\'t be beat. Features a stunning front facing pond view, cul-de-sac, close to bike and walking paths. Nice, secluded neighborhood near the gazebo. Day and night you will not be disappo...