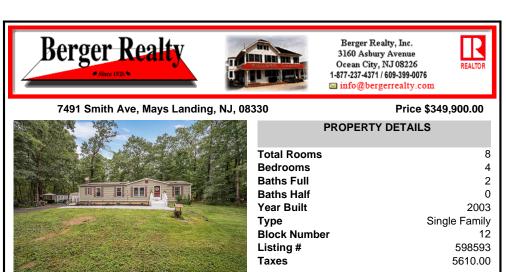

| PROPERTY DET | PROPERTY DETAILS |  |  |  |
|--------------|------------------|--|--|--|
| Total Rooms  | 8                |  |  |  |
| Bedrooms     | 4                |  |  |  |
| Baths Full   | 2                |  |  |  |
| Baths Half   | 0                |  |  |  |
| Year Built   | 2003             |  |  |  |
| Туре         | Single Family    |  |  |  |
| Block Number | 12               |  |  |  |
| Listing #    | 598593           |  |  |  |
| Taxes        | 5610.00          |  |  |  |
|              |                  |  |  |  |

## COMMENTS

Private Ranch Retreat in Rural Mays Landing. Discover peace, privacy, and space with this charming 4-bedroom, 2-bathroom ranch home situated on 3.16 acres-plus an additional included lot at 5608 Oslo Ave adding 2.58 acres, for a total of 5.74 acres. This is the perfect setup for those seeking a rural lifestyle with room to grow, explore, or simply enjoy the outdoors. In...