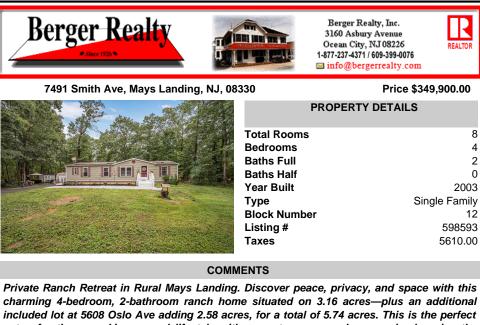

## COMMENTS

Private Ranch Retreat in Rural Mays Landing. Discover peace, privacy, and space with this charming 4-bedroom, 2-bathroom ranch home situated on 3.16 acres-plus an additional included lot at 5608 Oslo Ave adding 2.58 acres, for a total of 5.74 acres. This is the perfect setup for those seeking a rural lifestyle with room to grow, explore, or simply enjoy the outdoors. In...