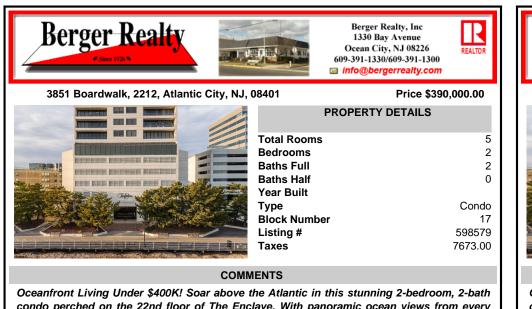

condo perched on the 22nd floor of The Enclave. With panoramic ocean views from every room and three private balconies overlooking the Boardwalk, bay, and beach, this home offers the ultimate coastal lifestyle. Step inside to a bright, open-concept layout featuring floor-to-ceiling g...