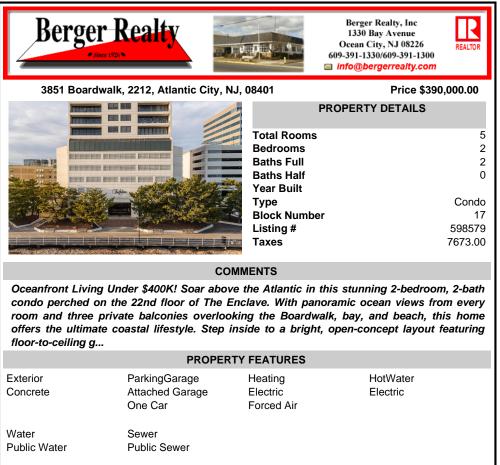

condo perched on the 22nd floor of The Enclave. With panoramic ocean views from every room and three private balconies overlooking the Boardwalk, bay, and beach, this home offers the ultimate coastal lifestyle. Step inside to a bright, open-concept layout featuring floor-to-ceiling g...

|                      | PROPERTY FEATURES                           |                                   |                      |
|----------------------|---------------------------------------------|-----------------------------------|----------------------|
| Exterior<br>Concrete | ParkingGarage<br>Attached Garage<br>One Car | Heating<br>Electric<br>Forced Air | HotWater<br>Electric |
| Water                | Sewer                                       |                                   |                      |