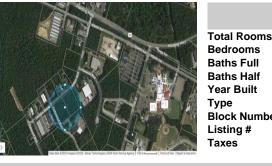

### 1410 Cantillon Blvd, Mays Landing, NJ, 08330

| PROPERTY DETAILS |         |
|------------------|---------|
| Total Rooms      |         |
| Bedrooms         | 0       |
| Baths Full       | 0       |
| Baths Half       | 0       |
| Year Built       |         |
| Туре             |         |
| Block Number     | 994     |
| Listing #        | 598577  |
| Taxes            | 2839.00 |

# COMMENTS

Hamilton Twp. fully approved lot in Atlantic County. Hamilton Business Park allows for offices, warehouses, light manufacturing, medical facility, banks, gyms, general business. (all subject to approvals) This 5.33 Acre lot has all approvals to build a 40,000 sq. ft building for an approved business. All Pinelands leg work has been completed and approved ready to start ...