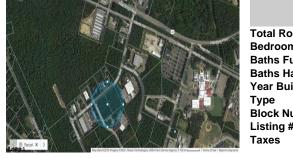

#### Price \$560,000.00 **PROPERTY DETAILS Total Rooms** Bedrooms 0 **Baths Full** 0 **Baths Half** 0 Year Built 994 Block Number Listing # 598577 2839.00

# COMMENTS

Hamilton Twp. fully approved lot in Atlantic County. Hamilton Business Park allows for offices, warehouses, light manufacturing, medical facility, banks, gyms, general business. (all subject to approvals) This 5.33 Acre lot has all approvals to build a 40,000 sq. ft building for an approved business. All Pinelands leg work has been completed and approved ready to start ...