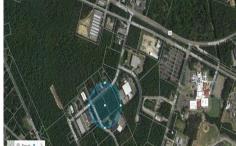

## COMMENTS

Hamilton Twp. fully approved lot in Atlantic County. Hamilton Business Park allows for offices, warehouses, light manufacturing, medical facility, banks, gyms, general business. (all subject to approvals) This 5.33 Acre lot has all approvals to build a 40,000 sq. ft building for an approved business. All Pinelands leg work has been completed and approved ready to start ...

PROPERTY DETAILS

1410 Cantillon Blvd, Mays Landing, NJ, 08330

Price \$560,000.00