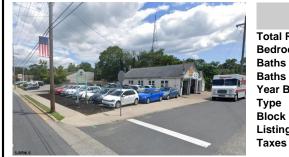

7867.00

Price \$895,000.00

520 Shore, Somers Point, NJ, 08244

## PROPERTY DETAILS

**Total Rooms Bedrooms Baths Full Baths Half** Year Built

Type

**Block Number** 1013 Listing # 598517

## COMMENTS

For Sale. Used car lot and repair facility. 3 bays. Parking on-site. Small owner/manager\'s office. Signage on Shore Rd. Prime location at the corner of Shore and Pleasant. Property is situated beside WAWA. Dairy Queen across the street. 1 block from Longport Bridge / causeway. Excellent access to all Shore point s and Ocean City. Blocks from Target, Acme, ShopR...