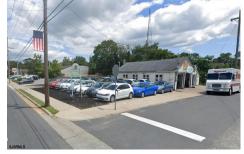

## COMMENTS

For Sale. Used car lot and repair facility. 3 bays. Parking on-site. Small owner/manager\'s office. Signage on Shore Rd. Prime location at the corner of Shore and Pleasant. Property is situated beside WAWA. Dairy Queen across the street. 1 block from Longport Bridge / causeway. Excellent access to all Shore point s and Ocean City. Blocks from Target, Acme, ShopR ...

## COMMENTS

For Sale. Used car lot and repair facility. 3 bays. Parking on-site. Small owner/manager\'s office. Signage on Shore Rd. Prime location at the corner of Shore and Pleasant. Property is situated beside WAWA. Dairy Queen across the street. 1 block from Longport Bridge / causeway. Excellent access to all Shore point s and Ocean City. Blocks from Target, Acme, ShopR...