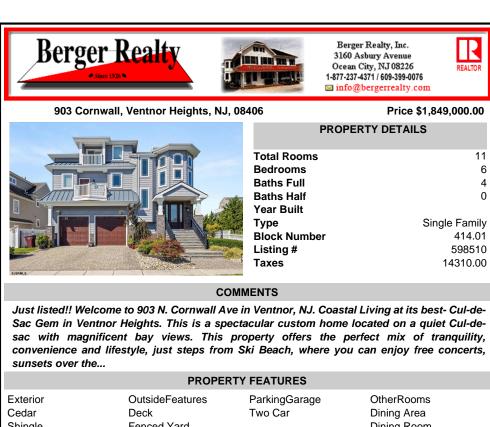

598510

14310.00

Price \$1,849,000.00

Just listed!! Welcome to 903 N. Cornwall Ave in Ventnor, NJ. Coastal Living at its best- Cul-de-Sac Gem in Ventnor Heights. This is a spectacular custom home located on a quiet Cul-desac with magnificent bay views. This property offers the perfect mix of tranquility, convenience and lifestyle, just steps from Ski Beach, where you can enjoy free concerts, sunsets over the ...