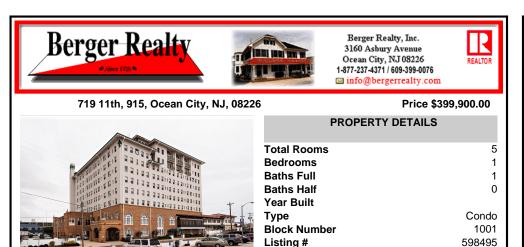

## COMMENTS

Taxes

Beautiful ocean view condo with a renovated bath and kitchen including granite countertops. This spacious & pristine condition condo is larger than the standard Flanders one bedroom suite offering a unique floor plan. Fully furnished and equipped, has a great rental history (2024 gross rental income \$27,000.00). The FLANDERS Condominium Hotel is perhaps the best known, bes...

## COMMENTS

Beautiful ocean view condo with a renovated bath and kitchen including granite countertops. This spacious & pristine condition condo is larger than the standard Flanders one bedroom suite offering a unique floor plan. Fully furnished and equipped, has a great rental history (2024 gross rental income \$27,000.00). The FLANDERS Condominium Hotel is perhaps the best known, bes...