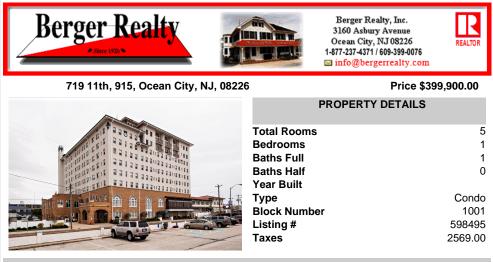

## COMMENTS

Taxes

Beautiful ocean view condo with a renovated bath and kitchen including granite countertops. This spacious & pristine condition condo is larger than the standard Flanders one bedroom suite offering a unique floor plan. Fully furnished and equipped, has a great rental history (2024 gross rental income \$27,000.00). The FLANDERS Condominium Hotel is perhaps the best known, bes...

## COMMENTS

Beautiful ocean view condo with a renovated bath and kitchen including granite countertops. This spacious & pristine condition condo is larger than the standard Flanders one bedroom suite offering a unique floor plan. Fully furnished and equipped, has a great rental history (2024 gross rental income \$27,000.00). The FLANDERS Condominium Hotel is perhaps the best known, bes...