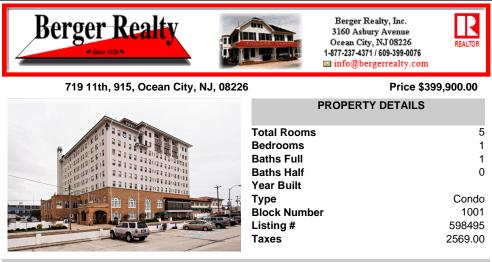

## COMMENTS

Beautiful ocean view condo with a renovated bath and kitchen including granite countertops. This spacious & pristine condition condo is larger than the standard Flanders one bedroom suite offering a unique floor plan. Fully furnished and equipped, has a great rental history (2024 gross rental income \$27,000.00). The FLANDERS Condominium Hotel is perhaps the best known, bes...

| PROPERTY FEATURES                 |                       |                           |                           |  |  |
|-----------------------------------|-----------------------|---------------------------|---------------------------|--|--|
| Exterior<br>Brick<br>Stucco       | ParkingGarage<br>None | OtherRooms<br>Dining Area | InteriorFeatures<br>Foyer |  |  |
| Heating<br>Electric<br>Forced Air | Cooling<br>Central    | HotWater<br>Electric      | Water<br>Well             |  |  |
| Sewer<br>Public Sewer             |                       |                           |                           |  |  |