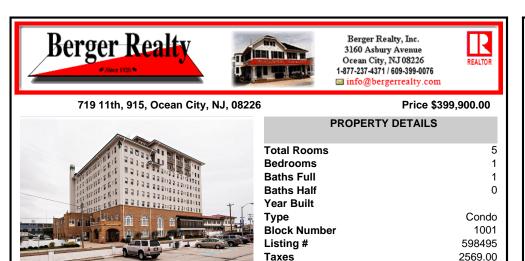

## COMMENTS

Beautiful ocean view condo with a renovated bath and kitchen including granite countertops. This spacious & pristine condition condo is larger than the standard Flanders one bedroom suite offering a unique floor plan. Fully furnished and equipped, has a great rental history (2024 gross rental income \$27,000.00). The FLANDERS Condominium Hotel is perhaps the best known, bes...

| PROPERTY FEATURES                 |                       |                           |                           |  |  |
|-----------------------------------|-----------------------|---------------------------|---------------------------|--|--|
| Exterior<br>Brick<br>Stucco       | ParkingGarage<br>None | OtherRooms<br>Dining Area | InteriorFeatures<br>Foyer |  |  |
| Heating<br>Electric<br>Forced Air | Cooling<br>Central    | HotWater<br>Electric      | Water<br>Well             |  |  |