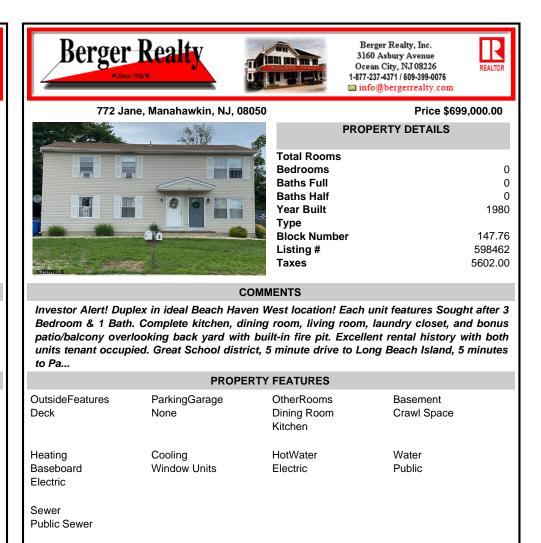

|                       | • 🕸 🕤 |  |
|-----------------------|-------|--|
| and the second second |       |  |

| J, 08050  | Price \$699,000.00 |               |  |  |
|-----------|--------------------|---------------|--|--|
| 6         | PRC                | PERTY DETAILS |  |  |
|           | Total Rooms        |               |  |  |
|           | Bedrooms           | 0             |  |  |
|           | Baths Full         | 0             |  |  |
|           | Baths Half         | 0             |  |  |
|           | Year Built         | 1980          |  |  |
|           | Туре               |               |  |  |
|           | Block Number       | 147.76        |  |  |
| 14/12/201 | Listing #          | 598462        |  |  |
|           | Taxes              | 5602.00       |  |  |

## COMMENTS

Investor Alert! Duplex in ideal Beach Haven West location! Each unit features Sought after 3 Bedroom & 1 Bath. Complete kitchen, dining room, living room, laundry closet, and bonus patio/balcony overlooking back yard with built-in fire pit. Excellent rental history with both units tenant occupied. Great School district, 5 minute drive to Long Beach Island, 5 minutes to Pa...

| PROPERTY FEATURES                |                         |                                      |                         |  |  |  |  |
|----------------------------------|-------------------------|--------------------------------------|-------------------------|--|--|--|--|
| OutsideFeatures<br>Deck          | ParkingGarage<br>None   | OtherRooms<br>Dining Room<br>Kitchen | Basement<br>Crawl Space |  |  |  |  |
| Heating<br>Baseboard<br>Electric | Cooling<br>Window Units | HotWater<br>Electric                 | Water<br>Public         |  |  |  |  |

Sewer Public Sewer