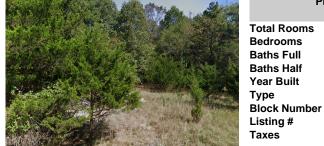

| a construction | PROPERTY DETAILS |        |
|----------------|------------------|--------|
|                | Total Rooms      |        |
|                | Bedrooms         | 0      |
|                | Baths Full       | 0      |
|                | Baths Half       | 0      |
| MARCES S       | Year Built       |        |
|                | Туре             |        |
| Transman       | Block Number     | 597    |
| N.W.           | Listing #        | 598458 |
| ANK S          | Taxes            | 707.00 |