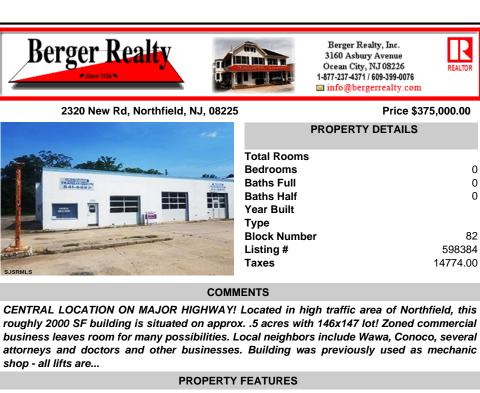

CENTRAL LOCATION ON MAJOR HIGHWAY! Located in high traffic area of Northfield, this roughly 2000 SF building is situated on approx. .5 acres with 146x147 lot! Zoned commercial business leaves room for many possibilities. Local neighbors include Wawa, Conoco, several attorneys and doctors and other businesses. Building was previously used as mechanic shop - all lifts are ...