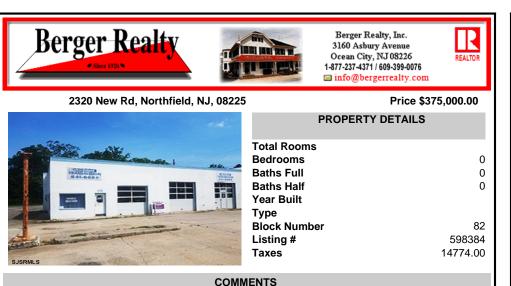

CENTRAL LOCATION ON MAJOR HIGHWAY! Located in high traffic area of Northfield, this roughly 2000 SF building is situated on approx. .5 acres with 146x147 lot! Zoned commercial business leaves room for many possibilities. Local neighbors include Wawa, Conoco, several attorneys and doctors and other businesses. Building was previously used as mechanic shop - all lifts are ...