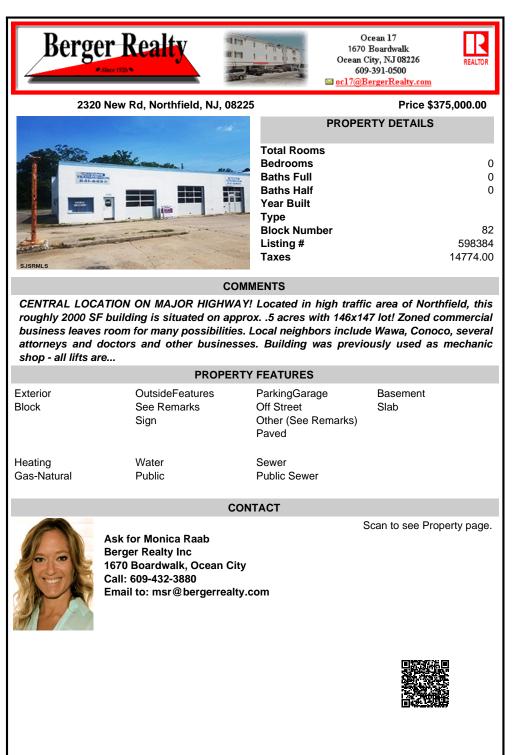

CENTRAL LOCATION ON MAJOR HIGHWAY! Located in high traffic area of Northfield, this roughly 2000 SF building is situated on approx. .5 acres with 146x147 lot! Zoned commercial business leaves room for many possibilities. Local neighbors include Wawa, Conoco, several attorneys and doctors and other businesses. Building was previously used as mechanic shop - all lifts are...