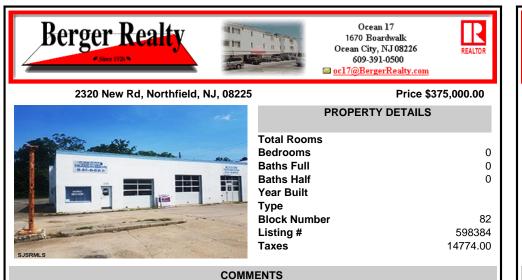

CENTRAL LOCATION ON MAJOR HIGHWAY! Located in high traffic area of Northfield, this roughly 2000 SF building is situated on approx. .5 acres with 146x147 lot! Zoned commercial business leaves room for many possibilities. Local neighbors include Wawa, Conoco, several attorneys and doctors and other businesses. Building was previously used as mechanic shop - all lifts are...