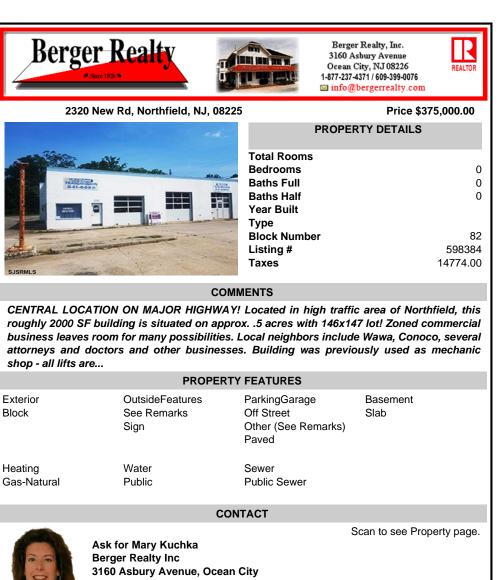

CENTRAL LOCATION ON MAJOR HIGHWAY! Located in high traffic area of Northfield, this roughly 2000 SF building is situated on approx. .5 acres with 146x147 lot! Zoned commercial business leaves room for many possibilities. Local neighbors include Wawa, Conoco, several attorneys and doctors and other businesses. Building was previously used as mechanic shop - all lifts are ...