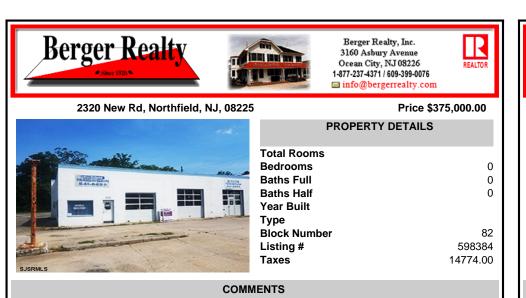

CENTRAL LOCATION ON MAJOR HIGHWAY! Located in high traffic area of Northfield, this roughly 2000 SF building is situated on approx. .5 acres with 146x147 lot! Zoned commercial business leaves room for many possibilities. Local neighbors include Wawa, Conoco, several attorneys and doctors and other businesses. Building was previously used as mechanic shop - all lifts are ...