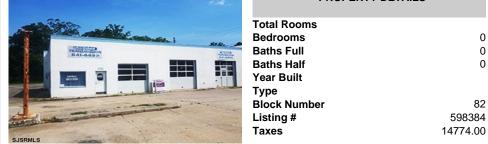

CENTRAL LOCATION ON MAJOR HIGHWAY! Located in high traffic area of Northfield, this roughly 2000 SF building is situated on approx. .5 acres with 146x147 lot! Zoned commercial business leaves room for many possibilities. Local neighbors include Wawa, Conoco, several attorneys and doctors and other businesses. Building was previously used as mechanic shop - all lifts are ...

## COMMENTS

CENTRAL LOCATION ON MAJOR HIGHWAY! Located in high traffic area of Northfield, this roughly 2000 SF building is situated on approx. .5 acres with 146x147 lot! Zoned commercial business leaves room for many possibilities. Local neighbors include Wawa, Conoco, several attorneys and doctors and other businesses. Building was previously used as mechanic shop - all lifts are...