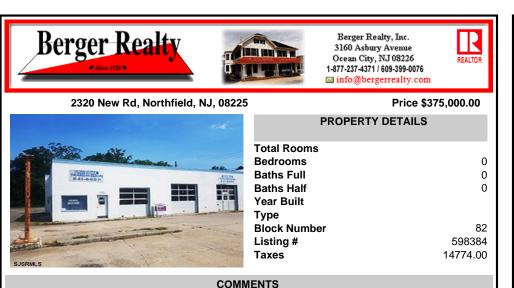

CENTRAL LOCATION ON MAJOR HIGHWAY! Located in high traffic area of Northfield, this roughly 2000 SF building is situated on approx. .5 acres with 146x147 lot! Zoned commercial business leaves room for many possibilities. Local neighbors include Wawa, Conoco, several attorneys and doctors and other businesses. Building was previously used as mechanic shop - all lifts are ...

## COMMENTS

CENTRAL LOCATION ON MAJOR HIGHWAY! Located in high traffic area of Northfield, this roughly 2000 SF building is situated on approx. .5 acres with 146x147 lot! Zoned commercial business leaves room for many possibilities. Local neighbors include Wawa, Conoco, several attorneys and doctors and other businesses. Building was previously used as mechanic shop - all lifts are...