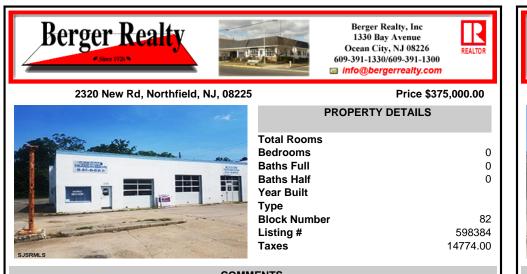

COMMENTS

CENTRAL LOCATION ON MAJOR HIGHWAY! Located in high traffic area of Northfield, this roughly 2000 SF building is situated on approx. .5 acres with 146x147 lot! Zoned commercial business leaves room for many possibilities. Local neighbors include Wawa, Conoco, several attorneys and doctors and other businesses. Building was previously used as mechanic shop - all lifts are...

## COMMENTS

CENTRAL LOCATION ON MAJOR HIGHWAY! Located in high traffic area of Northfield, this roughly 2000 SF building is situated on approx. .5 acres with 146x147 lot! Zoned commercial business leaves room for many possibilities. Local neighbors include Wawa, Conoco, several attorneys and doctors and other businesses. Building was previously used as mechanic shop - all lifts are...