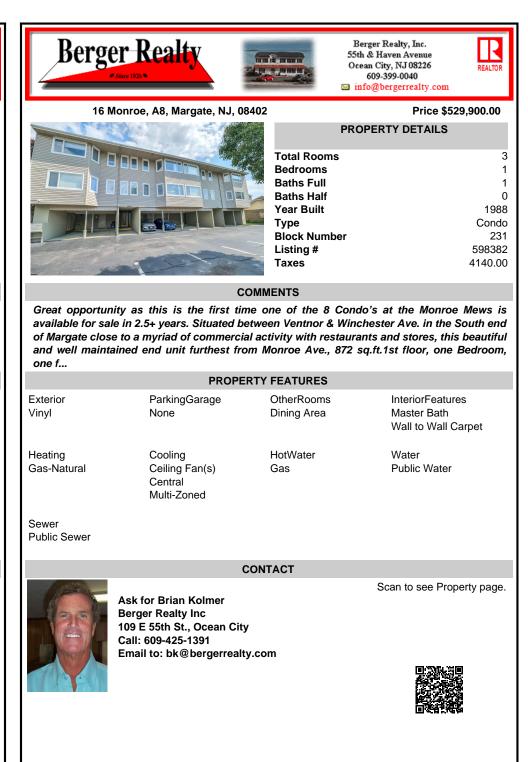

Great opportunity as this is the first time one of the 8 Condo's at the Monroe Mews is available for sale in 2.5+ years. Situated between Ventnor & Winchester Ave. in the South end of Margate close to a myriad of commercial activity with restaurants and stores, this beautiful and well maintained end unit furthest from Monroe Ave., 872 sq.ft.1st floor, one Bedroom, one f...