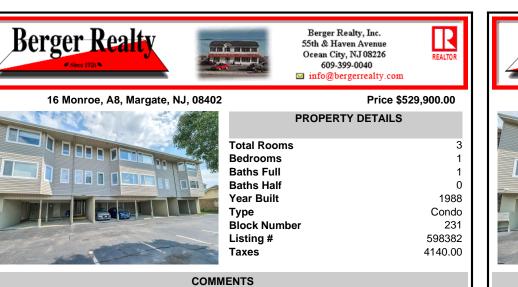

Great opportunity as this is the first time one of the 8 Condo's at the Monroe Mews is available for sale in 2.5+ years. Situated between Ventnor & Winchester Ave. in the South end of Margate close to a myriad of commercial activity with restaurants and stores, this beautiful and well maintained end unit furthest from Monroe Ave., 872 sq.ft.1st floor, one Bedroom, one f...