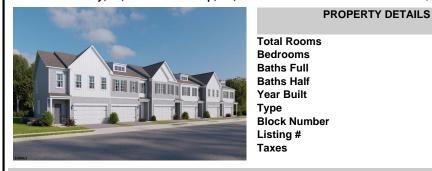

12 Scotty, 12, Middle Township, NJ, 08242

Price \$506,990.00

REALTOP

6

4

2

1

2025

### 12 Scotty, 12, Middle Township, NJ, 08242

#### Price \$506,990.00

| Total Rooms  | 6       |
|--------------|---------|
| Bedrooms     | 4       |
| Baths Full   | 2       |
| Baths Half   | 1       |
| Year Built   | 2025    |
| Туре         | Condo   |
| Block Number | 5.02    |
| Listing #    | 598374  |
| Taxes        | 7500.00 |
|              |         |

### COMMENTS

This home is available for sale and will be ready for Fall Move-In! Come explore America\'s #1 Home Builder\'s newest community in Cape May County -- Coastal Crossing! Coastal Crossing offers the opportunity to own a new construction, luxury two-story townhome in Cape May County, just 2 miles from the Jersey Shore Beaches and 8.8 miles from Stone Harbor. This community wil...

## COMMENTS

This home is available for sale and will be ready for Fall Move-In! Come explore America\'s #1 Home Builderl's newest community in Cape May County -- Coastal Crossing! Coastal Crossing offers the opportunity to own a new construction, luxury two-story townhome in Cape May County, just 2 miles from the Jersey Shore Beaches and 8.8 miles from Stone Harbor. This community wil ...