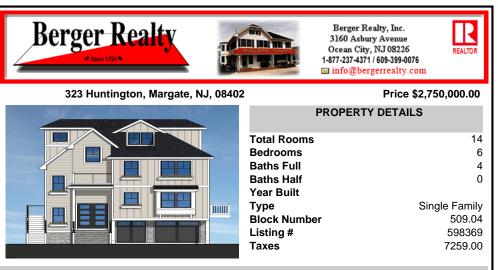

| PROPERT      | YDETAILS      |
|--------------|---------------|
| Total Rooms  | 14            |
| Bedrooms     | 6             |
| Baths Full   | 4             |
| Baths Half   | 0             |
| Year Built   |               |
| Туре         | Single Family |
| Block Number | 509.04        |
| Listing #    | 598369        |
| Taxes        | 7259.00       |
|              |               |