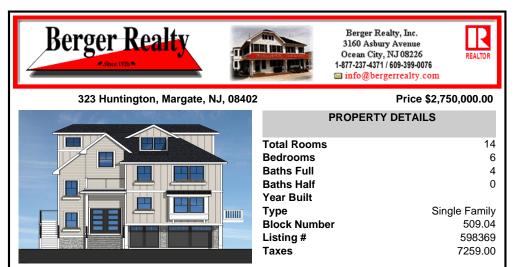

| PROPERTI DETAILS |               |
|------------------|---------------|
| Total Rooms      | 14            |
| Bedrooms         | 6             |
| Baths Full       | 4             |
| Baths Half       | 0             |
| Year Built       |               |
| Туре             | Single Family |
| Block Number     | 509.04        |
| Listing #        | 598369        |
| Taxes            | 7259.00       |
|                  |               |