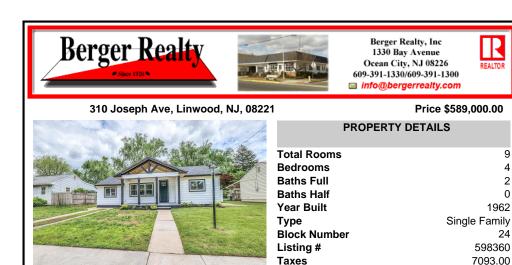

## Price \$589,000.00

REALTO

| Total Room<br>Bedrooms<br>Baths Full<br>Baths Half<br>Year Built<br>Type |
|--------------------------------------------------------------------------|
| Block Numl<br>Listing #<br>Taxes                                         |

| otal Rooms   | 9             |
|--------------|---------------|
| Bedrooms     | 4             |
| Baths Full   | 2             |
| Baths Half   | 0             |
| ear Built    | 1962          |
| Туре         | Single Family |
| Block Number | 24            |
| isting #     | 598360        |
| axes         | 7093.00       |
|              |               |