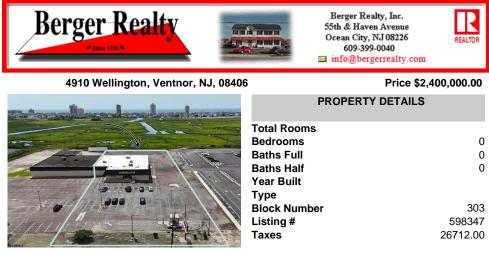

## COMMENTS

Now Available: ±9,900 SF freestanding retail building (includes BOA pad site) located along one of Ventnor's most active corridors, Wellington Avenue. Previously occupied by Dollar General, the site will be vacated by September 2025 and is ideal for retail, medical, or owneruser redevelopment. Property Highlights: ±9,900 total SF building (for pad site and building) o...