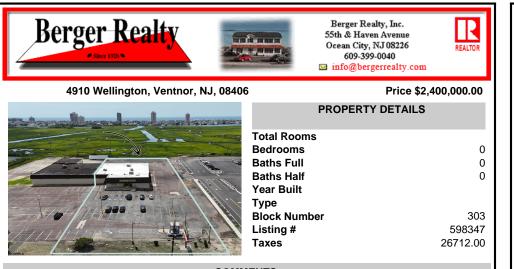

# COMMENTS

Now Available: ±9,900 SF freestanding retail building (includes BOA pad site) located along one of Ventnor's most active corridors, Wellington Avenue. Previously occupied by Dollar General, the site will be vacated by September 2025 and is ideal for retail, medical, or owneruser redevelopment. Property Highlights: ±9,900 total SF building (for pad site and building) o...