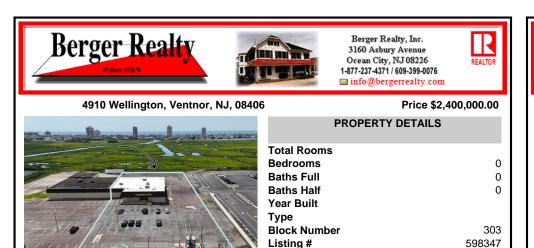

# **Total Rooms Bedrooms Baths Full Baths Half** Year Built Туре **Block Number** Listing # Taxes

### COMMENTS

Taxes

Now Available: ±9,900 SF freestanding retail building (includes BOA pad site) located along one of Ventnor's most active corridors, Wellington Avenue. Previously occupied by Dollar General, the site will be vacated by September 2025 and is ideal for retail, medical, or owneruser redevelopment. Property Highlights: ±9,900 total SF building (for pad site and building) o...

## COMMENTS

Now Available: ±9,900 SF freestanding retail building (includes BOA pad site) located along one of Ventnor's most active corridors, Wellington Avenue. Previously occupied by Dollar General, the site will be vacated by September 2025 and is ideal for retail, medical, or owneruser redevelopment. Property Highlights: ±9,900 total SF building (for pad site and building) 0...