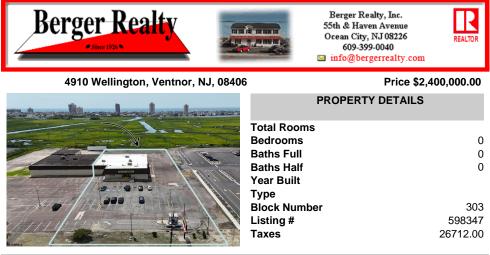

COMMENTS

Now Available: ±9,900 SF freestanding retail building (includes BOA pad site) located along one of Ventnor's most active corridors, Wellington Avenue. Previously occupied by Dollar General, the site will be vacated by September 2025 and is ideal for retail, medical, or owneruser redevelopment. Property Highlights: ±9,900 total SF building (for pad site and building) o...

## COMMENTS

Now Available: ±9,900 SF freestanding retail building (includes BOA pad site) located along one of Ventnor's most active corridors, Wellington Avenue. Previously occupied by Dollar General, the site will be vacated by September 2025 and is ideal for retail, medical, or owneruser redevelopment. Property Highlights: ±9,900 total SF building (for pad site and building) o...