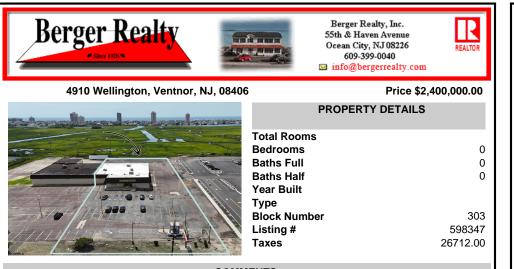

COMMENTS

Now Available: ±9,900 SF freestanding retail building (includes BOA pad site) located along one of Ventnor's most active corridors, Wellington Avenue. Previously occupied by Dollar General, the site will be vacated by September 2025 and is ideal for retail, medical, or owneruser redevelopment. Property Highlights: ±9,900 total SF building (for pad site and building) o...

## COMMENTS

Now Available: ±9,900 SF freestanding retail building (includes BOA pad site) located along one of Ventnor's most active corridors, Wellington Avenue. Previously occupied by Dollar General, the site will be vacated by September 2025 and is ideal for retail, medical, or owneruser redevelopment. Property Highlights: ±9,900 total SF building (for pad site and building) o...