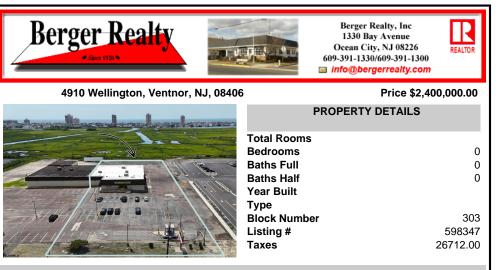

#### 4910 Wellington, Ventnor, NJ, 08406

#### Price \$2,400,000.00

0

0

0

303

598347

26712.00

|                    | PROPERTY DETAILS |
|--------------------|------------------|
|                    | Total Rooms      |
|                    | Bedrooms         |
|                    | Baths Full       |
|                    | Baths Half       |
|                    | Year Built       |
|                    | Туре             |
|                    | Block Number     |
| HILL PLACE COMMENT | Listing #        |
|                    | Taxes            |
| Rooms              |                  |