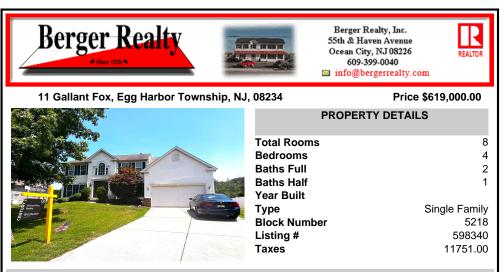

## COMMENTS

This beautiful house gives you all you need! The charm of this 4 bed, 2.5 bath home will strike you as soon as you walk in the foyer of the 3300 sqft home. Beautiful hardwood flooring, Large gorgeous Kitchen with plenty of cabinets & counter space and lovely granite top, The kitchen and family room + Florida room boasts an open floor plan perfect for hosting friends and fa...