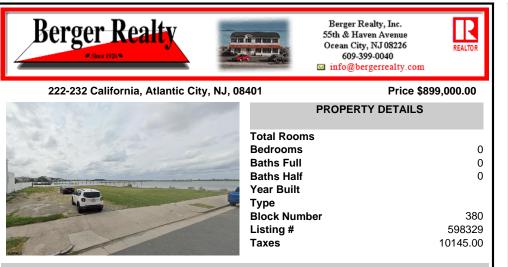

# COMMENTS

Best bay front 1.24 acres Lot in the island. Approved planes for 13 Town houses in the heart of the business and residential area of AtaIntic City.Bulkhead Approved and Cafra all done couple years ago, might need to up date the approvals. Boat slip for each unit. Now best time to buy. Buyer must conduct own due diligence ....