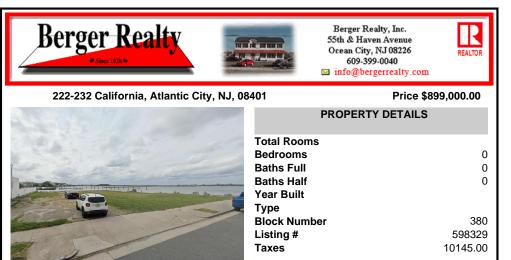

### COMMENTS

Best bay front 1.24 acres Lot in the island. Approved planes for 13 Town houses in the heart of the business and residential area of AtaIntic City.Bulkhead Approved and Cafra all done couple years ago, might need to up date the approvals. Boat slip for each unit. Now best time to buy. Buyer must conduct own due diligence ....