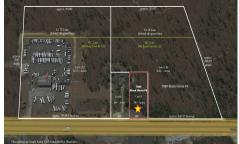

# **COMMENTS**

Block #41 Lot #5 has approximately 110\' frontage and 300\' depth (33,000+- sqft). It is an undersized parcel in the Highway Commercial (HC) Zoning District and would require a variance to utilize it for one of the zone\'s permitted uses....

Berger Realty, Inc 1330 Bay Avenue Ocean City, NJ 08226 609-391-1330/609-391-1300 info@bergerrealty.com

7684 Black Horse, Hamilton Township, NJ, 08234

Price \$47,500.00