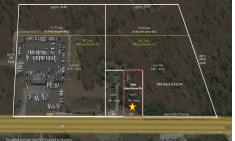

# **COMMENTS**

Block #41 Lot #5 has approximately 110\' frontage and 300\' depth (33,000+- sqft). It is an undersized parcel in the Highway Commercial (HC) Zoning District and would require a variance to utilize it for one of the zone\'s permitted uses....

Price \$47,500.00

7684 Black Horse, Hamilton Township, NJ, 08234