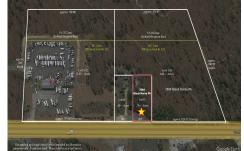

# **COMMENTS**

**Taxes** 

Block #41 Lot #5 has approximately 110\' frontage and 300\' depth (33,000+- sqft). It is an undersized parcel in the Highway Commercial (HC) Zoning District and would require a variance to utilize it for one of the zone\'s permitted uses....

17.00

Price \$47,500.00

7684 Black Horse, Hamilton Township, NJ, 08234