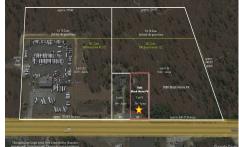

# **COMMENTS**

Block #41 Lot #5 has approximately 110\' frontage and 300\' depth (33,000+- sqft). It is an undersized parcel in the Highway Commercial (HC) Zoning District and would require a variance to utilize it for one of the zone\'s permitted uses....

Berger Realty, Inc.
3160 Asbury Avenue
Ocean City, NJ 08226
1-877-237-4371/609-399-0076
info@bergerrealty.com

7684 Black Horse, Hamilton Township, NJ, 08234

Price \$47,500.00

| 1    | PROPERTY DETAILS |        |
|------|------------------|--------|
|      | Total Rooms      |        |
|      | Bedrooms         | 0      |
|      | Baths Full       | 0      |
|      | Baths Half       | 0      |
|      | Year Built       |        |
|      | Type             |        |
|      | Block Number     | 41     |
| Took | Listing #        | 598326 |
|      | Taxes            | 17.00  |