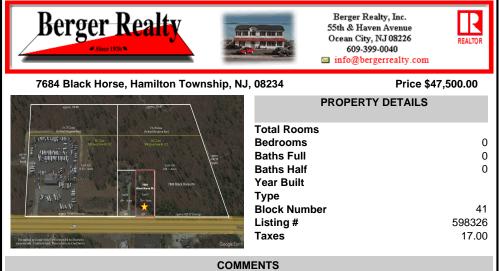

Block #41 Lot #5 has approximately 110\' frontage and 300\' depth (33,000+- sqft). It is an undersized parcel in the Highway Commercial (HC) Zoning District and would require a

Block #41 Lot #5 has approximately 110\' frontage and 300\' depth (33,000+- sqft). It is an undersized parcel in the Highway Commercial (HC) Zoning District and would require a variance to utilize it for one of the zone\'s permitted uses....