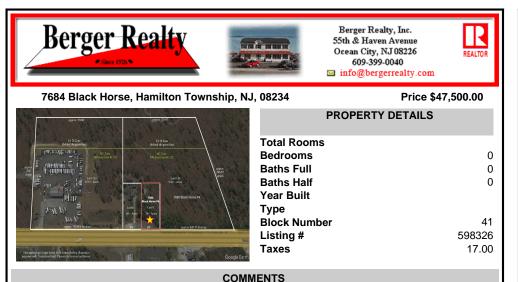

Block #41 Lot #5 has approximately 110\' frontage and 300\' depth (33,000+- sqft). It is an undersized parcel in the Highway Commercial (HC) Zoning District and would require a

Block #41 Lot #5 has approximately 110\' frontage and 300\' depth (33,000+- sqft). It is an undersized parcel in the Highway Commercial (HC) Zoning District and would require a variance to utilize it for one of the zone\'s permitted uses....