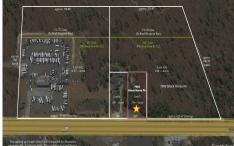

Price \$47,500.00

7684 Black Horse, Hamilton Township, NJ, 08234

PROPERTY DETAILS

Total Rooms
Bedrooms 0
Baths Full 0
Baths Half 0
Year Built
Type
Block Number 41
Listing # 598326

**Listing #** 598326 **Taxes** 17.00

# **COMMENTS**

Block #41 Lot #5 has approximately 110\' frontage and 300\' depth (33,000+- sqft). It is an undersized parcel in the Highway Commercial (HC) Zoning District and would require a variance to utilize it for one of the zone\'s permitted uses....