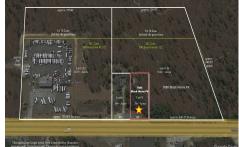

Berger Realty, Inc 1330 Bay Avenue Ocean City, NJ 08226 609-391-1330/609-391-1300 info@bergerrealty.com

DDODEDTY DETAIL C

7684 Black Horse, Hamilton Township, NJ, 08234

Price \$47,500.00

| PROPERTY DETAILS |        |
|------------------|--------|
| Total Rooms      |        |
| Bedrooms         | 0      |
| Baths Full       | 0      |
| Baths Half       | 0      |
| Year Built       |        |
| Туре             |        |
| Block Number     | 41     |
| Listing #        | 598326 |
| Taxes            | 17.00  |

# **COMMENTS**

Block #41 Lot #5 has approximately 110\' frontage and 300\' depth (33,000+- sqft). It is an undersized parcel in the Highway Commercial (HC) Zoning District and would require a variance to utilize it for one of the zone\'s permitted uses....