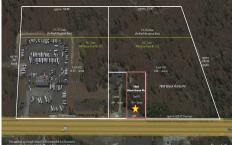

# **COMMENTS**

Taxes

Block #41 Lot #5 has approximately 110\' frontage and 300\' depth (33,000+- sqft). It is an undersized parcel in the Highway Commercial (HC) Zoning District and would require a variance to utilize it for one of the zone\'s permitted uses....

17.00

Price \$47,500.00

7684 Black Horse, Hamilton Township, NJ, 08234

PROPERTY DETAILS

| 0      |
|--------|
| 0      |
| 0      |
|        |
|        |
| 41     |
| 598326 |
|        |