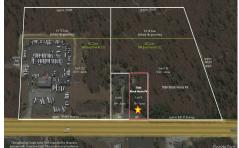

# **COMMENTS**

Block #41 Lot #5 has approximately 110\' frontage and 300\' depth (33,000+- sqft). It is an undersized parcel in the Highway Commercial (HC) Zoning District and would require a variance to utilize it for one of the zone\'s permitted uses....

Berger Realty, Inc. 3160 Asbury Avenue Ocean City, NJ 08226 1-877-237-4371/609-399-0076 info@bergerrealty.com

PROPERTY DETAILS

7684 Black Horse, Hamilton Township, NJ, 08234

Price \$47,500.00

| TROI ERTI BETALES |                                                                       |
|-------------------|-----------------------------------------------------------------------|
| Total Rooms       |                                                                       |
| Bedrooms          | 0                                                                     |
| Baths Full        | 0                                                                     |
| Baths Half        | 0                                                                     |
| Year Built        |                                                                       |
| Туре              |                                                                       |
| Block Number      | 41                                                                    |
| Listing #         | 598326                                                                |
| Taxes             | 17.00                                                                 |
|                   | Bedrooms Baths Full Baths Half Year Built Type Block Number Listing # |