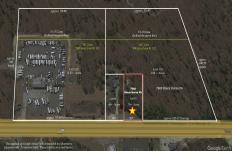

# **COMMENTS**

Taxes

Block #41 Lot #5 has approximately 110\' frontage and 300\' depth (33,000+- sqft). It is an undersized parcel in the Highway Commercial (HC) Zoning District and would require a variance to utilize it for one of the zone\'s permitted uses....

# **COMMENTS**

Block #41 Lot #5 has approximately 110\' frontage and 300\' depth (33,000+- sqft). It is an undersized parcel in the Highway Commercial (HC) Zoning District and would require a variance to utilize it for one of the zone\'s permitted uses....