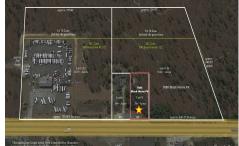

# **COMMENTS**

Taxes

Block #41 Lot #5 has approximately 110\' frontage and 300\' depth (33,000+- sqft). It is an undersized parcel in the Highway Commercial (HC) Zoning District and would require a variance to utilize it for one of the zone\'s permitted uses....

# **COMMENTS**

Block #41 Lot #5 has approximately 110\' frontage and 300\' depth (33,000+- sqft). It is an undersized parcel in the Highway Commercial (HC) Zoning District and would require a variance to utilize it for one of the zone\'s permitted uses....