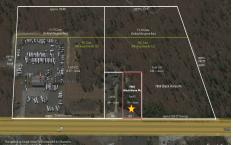

# **COMMENTS**

Block #41 Lot #5 has approximately 110\' frontage and 300\' depth (33,000+- sqft). It is an undersized parcel in the Highway Commercial (HC) Zoning District and would require a variance to utilize it for one of the zone\'s permitted uses....