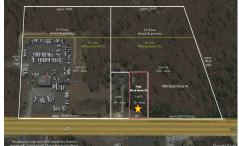

# **COMMENTS**

Block #41 Lot #5 has approximately 110\' frontage and 300\' depth (33,000+- sqft). It is an undersized parcel in the Highway Commercial (HC) Zoning District and would require a variance to utilize it for one of the zone\'s permitted uses....