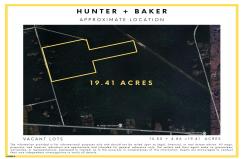

# **COMMENTS**

Outdoor Enthusiast's Dream Retreat! Discover nearly 20 acres of untouched natural beauty with this 19.41-acre wooded parcel, zoned FA25 and made for adventure. Whether you\'re an avid hunter, camper, or ATV trail rider, this land offers the ultimate recreational escape. Tucked away in a peaceful, private setting, the property boasts mature trees, abundant wildlife, and ...