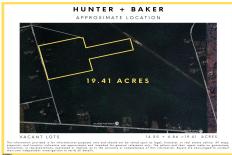

# COMMENTS

Outdoor Enthusiast's Dream Retreat! Discover nearly 20 acres of untouched natural beauty with this 19.41-acre wooded parcel, zoned FA25 and made for adventure. Whether you\'re an avid hunter, camper, or ATV trail rider, this land offers the ultimate recreational escape. Tucked away in a peaceful, private setting, the property boasts mature trees, abundant wildlife. and ...