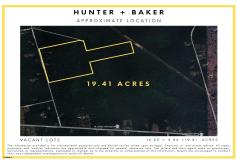

# **COMMENTS**

Outdoor Enthusiast's Dream Retreat! Discover nearly 20 acres of untouched natural beauty with this 19.41-acre wooded parcel, zoned FA25 and made for adventure. Whether you\'re an avid hunter, camper, or ATV trail rider, this land offers the ultimate recreational escape. Tucked away in a peaceful, private setting, the property boasts mature trees, abundant wildlife, and ...