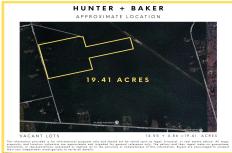

# COMMENTS

Taxes

Outdoor Enthusiast's Dream Retreat! Discover nearly 20 acres of untouched natural beauty with this 19.41-acre wooded parcel, zoned FA25 and made for adventure. Whether you\'re an avid hunter, camper, or ATV trail rider, this land offers the ultimate recreational escape. Tucked away in a peaceful, private setting, the property boasts mature trees, abundant wildlife, and ...