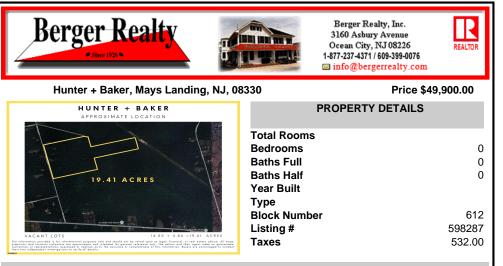

## COMMENTS

Outdoor Enthusiast's Dream Retreat! Discover nearly 20 acres of untouched natural beauty with this 19.41-acre wooded parcel, zoned FA25 and made for adventure. Whether you\'re an avid hunter, camper, or ATV trail rider, this land offers the ultimate recreational escape. Tucked away in a peaceful, private setting, the property boasts mature trees, abundant wildlife, and ...