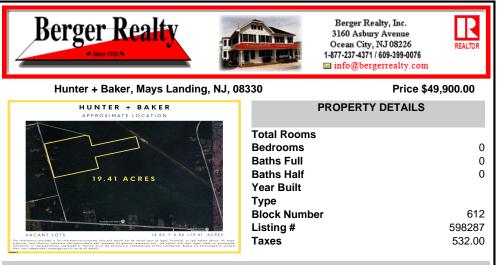

## COMMENTS

Outdoor Enthusiast's Dream Retreat! Discover nearly 20 acres of untouched natural beauty with this 19.41-acre wooded parcel, zoned FA25 and made for adventure. Whether you\'re an avid hunter, camper, or ATV trail rider, this land offers the ultimate recreational escape. Tucked away in a peaceful, private setting, the property boasts mature trees, abundant wildlife, and ...