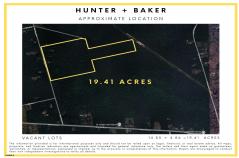

# **COMMENTS**

Outdoor Enthusiast's Dream Retreat! Discover nearly 20 acres of untouched natural beauty with this 19.41-acre wooded parcel, zoned FA25 and made for adventure. Whether you\'re an avid hunter, camper, or ATV trail rider, this land offers the ultimate recreational escape. Tucked away in a peaceful, private setting, the property boasts mature trees, abundant wildlife, and ...