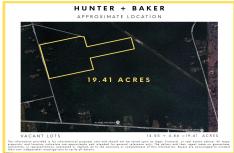

# COMMENTS

Outdoor Enthusiast's Dream Retreat! Discover nearly 20 acres of untouched natural beauty with this 19.41-acre wooded parcel, zoned FA25 and made for adventure. Whether you\'re an avid hunter, camper, or ATV trail rider, this land offers the ultimate recreational escape. Tucked away in a peaceful, private setting, the property boasts mature trees, abundant wildlife, and ...